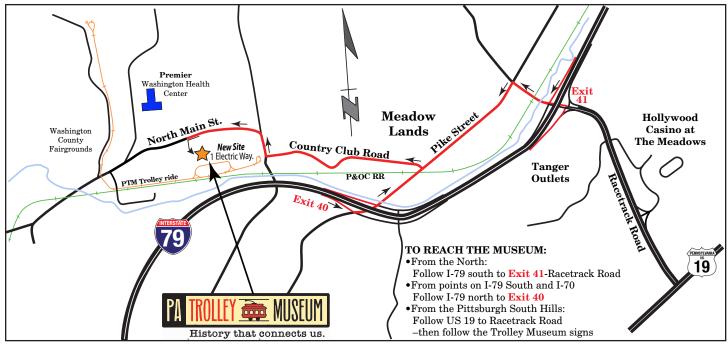

**PENNSYLVANIA TROLLEY MUSEUM** I-79, Exit 40 or 41 www.patrolley.org 1 Electric Way Washington, PA